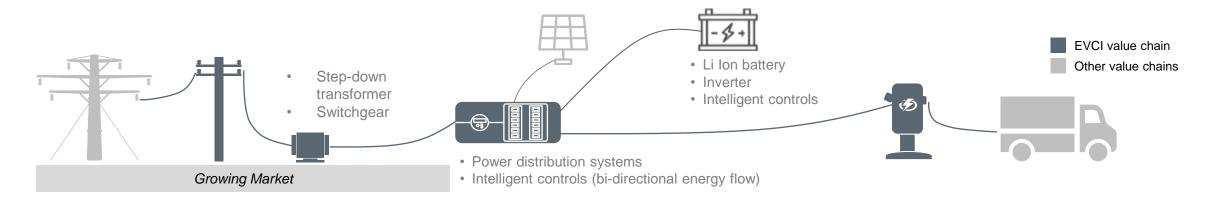

their energy mix.



## Eaton UPS Solutions – 3PH & 1Ph

9395P 93PS 93E **93PR** OOD 100 000 250-1200 kW 25-1200 kW 8-40 kW 30-400 kW **DXRT** 9PX 9E-IN



- 10% More Power
- 18% Less Heat
- 96.3% Efficiency.
- 3 LEVEL IGBTs
- Modular/Scalable & Resilient.
- Low Total Cost of Ownership.



1-11 kW





# Eaton Power Xpert 93PR 400-600kW in Tower Configuration Meets Datacenter High Reliability Demand









Upto **97.2%** eff

Double Conversion mode SIC hybrid IGBT module

>99%

ESS™ Mode

454

kW/m<sup>2</sup>



Power

Failure



Power

Sag



Power

Surge



Under-

Voltage



voltage





variation





Line Noise Frequency Switching Harmonic

Transient Distortion

**Key Characteristic:** 



## Patents:















## Integrated EV charging infrastructure: From Grid to Chargers



## **AC Charging**









Business Series 7KW / 22KW

## **DC Charging**



High Speed DC Chargers 30KW / 60/120KW / 240/360KW

### **Software Solution**



Eaton Charging Management System Can be used with All 3<sup>rd</sup> Party UI

© 2024 Eaton. All rights reserved.



Eaton.com/in