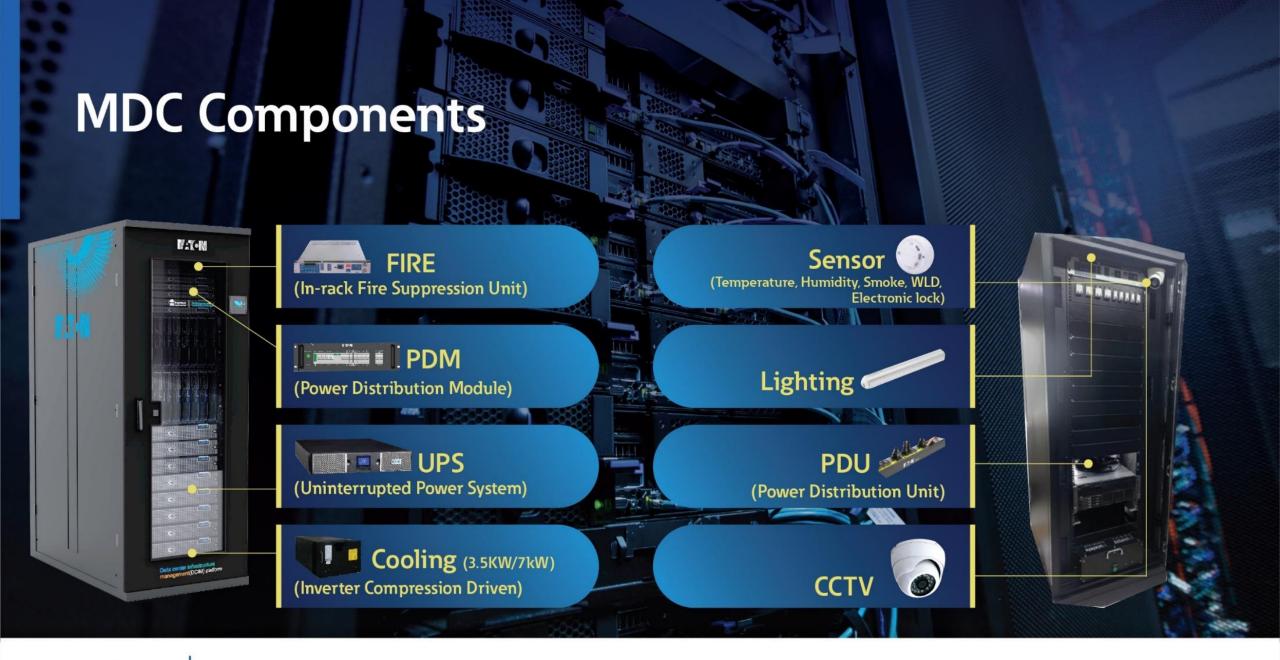

y add more renewables, storage and electrical vehicle infrastructure to their energy mix.



## Eaton UPS Solutions – 3PH & 1Ph

9395P 93PS 93E **93PR** OOD 100 000 250-1200 kW 25-1200 kW 8-40 kW 30-400 kW **DXRT** 9PX 9E-IN



- 10% More Power
- 18% Less Heat
- 96.3% Efficiency.
- 3 LEVEL IGBTs
- Modular/Scalable & Resilient.
- Low Total Cost of Ownership.



1-11 kW





# Eaton Power Xpert 93PR 400-600kW in Tower Configuration Meets Datacenter High Reliability Demand









Upto **97.2%** eff

Double Conversion mode SIC hybrid IGBT module

>99%

ESS™ Mode

454

kW/m<sup>2</sup>



Power

Failure



Power

Sag



Power

Surge



Under-

Voltage



voltage





variation





Line Noise Frequency Switching Harmonic

Transient Distortion

**Key Characteristic:** 



## Patents:















## Integrated EV charging infrastructure: From Grid to Chargers



## **AC Charging**









Business Series 7KW / 22KW

## **DC Charging**



High Speed DC Chargers 30KW / 60/120KW / 240/360KW

### **Software Solution**



Eaton Charging Management System Can be used with All 3<sup>rd</sup> Party UI

© 2024 Eaton. All rights reserved.



Eaton.com/in