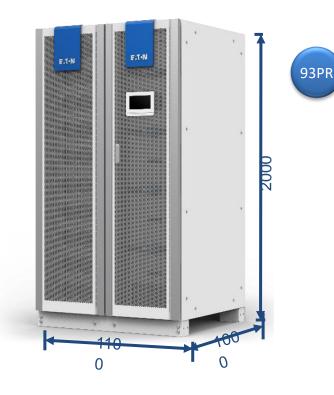

# Eaton Power Xpert 93PR 400-600kW in Tower Configuration Meets Datacenter High Reliability Demand

Upto **97.2%** eff

Double Conversion mode SIC hybrid IGBT module

>99%

ESS™ Mode

454

kW/m<sup>2</sup>

Power