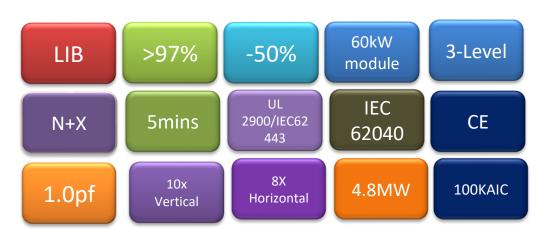

## Eaton UPS Solutions – 3PH & 1Ph

9395P 93PS 93E **93PR** OOD 100 000 250-1200 kW 25-1200 kW 8-40 kW 30-400 kW **DXRT** 9PX 9E-IN

- 10% More Power
- 18% Less Heat
- 96.3% Efficiency.
- 3 LEVEL IGBTs
- Modular/Scalable & Resilient.
- Low Total Cost of Ownership.