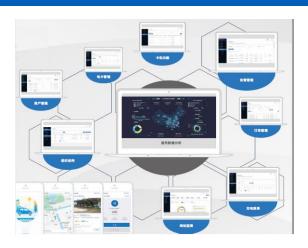

### **Software Solution**

Eaton Charging Management System Can be used with All 3<sup>rd</sup> Party UI

© 2024 Eaton. All rights reserved.

Eaton.com/in