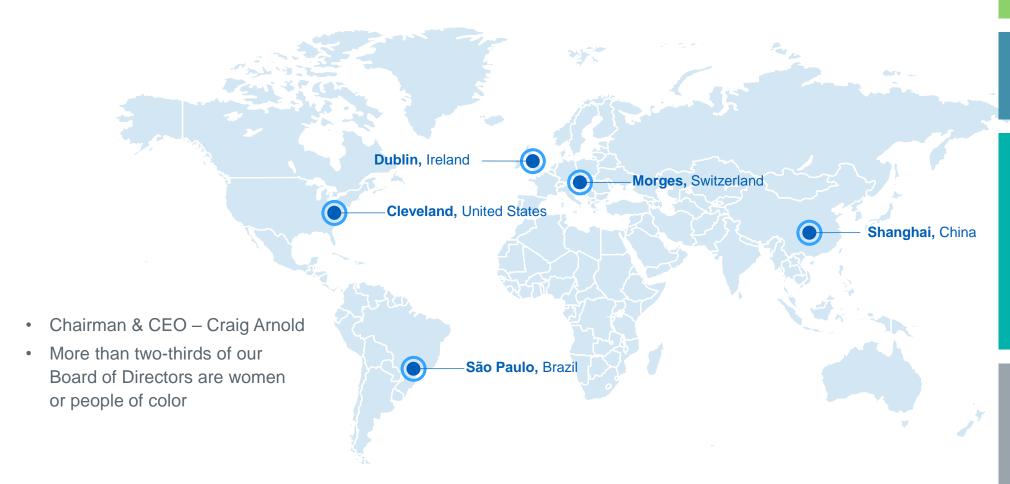

## Headquarters, key locations and results

## **Net income:**

**Total sales:** 

**\$23.2** Billion

**\$3.2** Billion

#### **Electrical Sector:**

- Electrical Americas: \$10.1 Billion
- Electrical Global: \$6.1 Billion

#### **Industrial Sector:**

• Aerospace: \$3.4 Billion

• Vehicle: \$2.96 Billion

• eMobility: \$636 Million